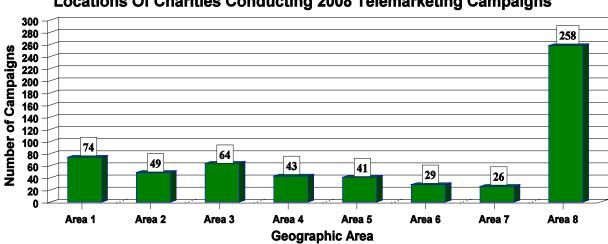

#### Locations Of Charities Conducting 2008 Telemarketing Campaigns

#### **GEOGRAPHIC AREA CODE**

Based upon the address contained in documents filed with the Charities Bureau, each charitable organization listed in this report has been assigned to a particular geographic area. Following is a list of those geographic areas, the counties included in each, total gross dollars raised in the specified geographic area and the net amount received by charitable organizations located in the assigned geographic region:

| <u>Area</u>                                            | <u>Counties</u>                                                                                                                                                | <u>Gross Amount</u><br><u>Raised Per Geo</u><br><u>Area</u> | <u>Net % To</u><br><u>Charity Per</u><br><u>Geo Area</u> |
|--------------------------------------------------------|----------------------------------------------------------------------------------------------------------------------------------------------------------------|-------------------------------------------------------------|----------------------------------------------------------|
| 1 - New York City                                      | Bronx, Kings, New York, Queens,<br>Richmond, Staten Island                                                                                                     | \$29,735,748.73                                             | 49.14%                                                   |
| <b>2</b> - Long Island                                 | Nassau, Suffolk                                                                                                                                                | \$7,551,000.58                                              | 24.57%                                                   |
| <b>3</b> - Lower Hudson<br>Valley                      | Delaware, Dutchess, Orange,<br>Putnam, Rockland, Sullivan, Ulster,<br>Westchester                                                                              | \$11,702,181.08                                             | 58.10%                                                   |
| <b>4</b> - Capital District and<br>Eastern Adirondacks | Albany, Clinton, Columbia, Essex,<br>Franklin, Fulton, Greene, Hamilton,<br>Montgomery, Rensselaer, Saratoga,<br>Schenectady, Schoharie, Warren,<br>Washington | \$7,266,580.17                                              | 32.74%                                                   |
| <b>5</b> - Central NY and<br>Western Adirondacks       | Broome, Cayuga, Chenango,<br>Cortland, Herkimer, Jefferson, Lewis,<br>Madison, Oneida, Onondaga,<br>Oswego, Otsego, St. Lawrence,<br>Tioga, Tompkins           | \$2,201,096.84                                              | 30.84%                                                   |
| <b>6</b> - Rochester and<br>Surrounding Region         | Chemung, Livingston, Monroe,<br>Ontario, Schuyler, Seneca, Steuben,<br>Wayne, Yates                                                                            | \$2,179,343.23                                              | 34.24%                                                   |
| 7 - Western NY                                         | Allegany, Cattaraugus, Chautauqua,<br>Erie, Genesee, Niagara, Orleans,<br>Wyoming                                                                              | \$1,712,233.50                                              | 29.00%                                                   |
| 8 - All Others                                         | All locations outside New York State                                                                                                                           | \$142,402,429.50                                            | 37.44%                                                   |