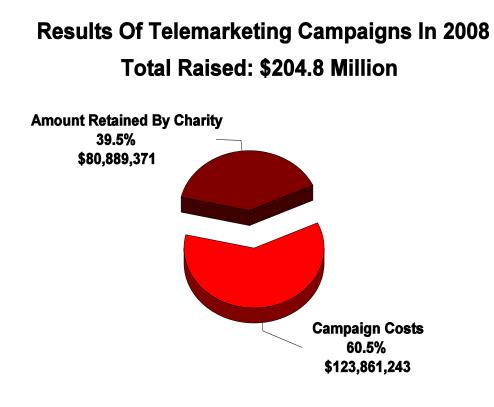

#### FINDINGS

A total of \$204.8 million was raised on behalf of 444 charities in 2008 by the 584 telemarketing campaigns covered in this report. This amount includes funds raised in New York and other states during telemarketing campaigns conducted by telemarketers registered to solicit charitable contributions in New York.

for charitable organizations.

In total, 60.5 percent, or \$123.9 million, of the funds raised by telemarketers in 2008 was paid to the fundraisers for fees and/or used to cover the costs of conducting the campaigns. By comparison, charities retained 39.5 percent, or \$80.9 million, of the total funds raised in the campaigns.