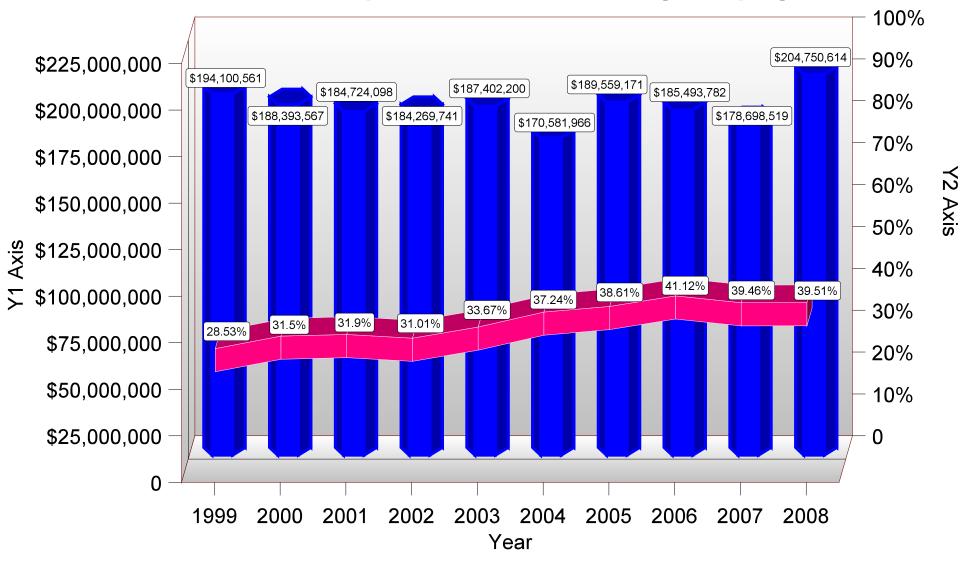

#### FINDINGS

A total of \$204.8 million was raised on behalf of 444 charities in 2008 by the 584 telemarketing campaigns covered in this report. This amount includes funds raised in New York and other states during telemarketing campaigns conducted by telemarketers registered to solicit charitable contributions in New York.

for charitable organizations.

In total, 60.5 percent, or \$123.9 million, of the funds raised by telemarketers in 2008 was paid to the fundraisers for fees and/or used to cover the costs of conducting the campaigns. By comparison, charities retained 39.5 percent, or \$80.9 million, of the total funds raised in the campaigns.

# **1999-2008** Comparison of Telemarketing Campaigns

Total Gross Receipts (Y1)

Net Percent Retained By Charity (Y2)

TABLE 1Charitable Organizations-Alphabetical Order2008 Telemarketing Campaigns

| CHARITABLE ORGANIZATION                                     | PROFESSIONAL FUND RAISER              | GEO.<br>AREA | RE-<br>PORT<br>TYPE | GROSS<br>RECEIPTS | NET TO<br>CHARITY | UNCOL-<br>LECTED<br>PLEDGES | % TO<br>CHAR-<br>ITY |
|-------------------------------------------------------------|---------------------------------------|--------------|---------------------|-------------------|-------------------|-----------------------------|----------------------|
| A O P A Air Safety Foundation Inc                           | Telefund Inc                          | 8            | Closing             | \$685,751.00      | \$378,288.00      | \$120,515.00                | 55.16%               |
| Adirondack Historical Association                           | Bennett Direct Inc                    | 4            | Closing             | \$61,495.00       | \$38,545.68       | \$12,845.00                 | 62.68%               |
| AFS USA Inc                                                 | Share Group Inc                       | 1            | Closing             | \$234,892.00      | \$100,327.00      | \$0.00                      | 42.71%               |
| AFSCME-Albany County Sheriff's Union Local #775             | Stage Door Music Productions Inc      | 4            | Closing             | \$85,161.50       | \$21,290.08       | \$0.00                      | 25.00%               |
| AIDS Rochester Inc                                          | Marketing Squad Inc                   | 6            | Closing             | \$87,360.00       | \$21,840.00       | \$0.00                      | 25.00%               |
| Albion Emergency Squad Inc                                  | Spotlight Music Productions Inc       | 7            | Interim             | \$30,700.00       | \$9,002.00        | \$0.00                      | 29.32%               |
| Allegany County Deputy Sheriffs Association Inc             | Event Marketing (Narde, James Edward) | 7            | Interim             | \$54,082.00       | \$20,551.16       | \$0.00                      | 38.00%               |
| Alliance Defense Fund Inc                                   | MDS Communications Corporation        | 8            | Closing             | \$64,893.00       | \$10,500.00       | \$256,322.00                | 16.18%               |
| Alzheimers Disease and Related Disorders Association<br>Inc | InfoCision Management Corporation     | 8            | Closing             | \$193,857.07      | \$145,633.57      | \$0.00                      | 75.12%               |
| America's Athletes with Disabilities Inc                    | Public Interest Communications Inc    | 8            | Closing             | \$37,220.00       | \$5,103.33        | \$13,612.00                 | 13.71%               |
| American Air Museum in Britain                              | SD&A Teleservices Inc                 | 8            | Closing             | \$65,745.00       | (\$16,979.00)     | \$45,633.00                 | -25.83%              |
| American Association of State Troopers Inc                  | Safety Publications Inc               | 8            | Closing             | \$464,630.69      | \$92,926.14       | \$214,444.93                | 20.00%               |
| American Association of the Deaf-Blind                      | Heritage Company Inc (The)            | 8            | Interim             | \$837,274.07      | \$245,285.50      | \$235,674.04                | 29.30%               |
| American Association of University Women Inc                | Outreach Associates Inc               | 8            | Closing             | \$118,058.00      | (\$7,012.00)      | \$0.00                      | -5.94%               |
| American Breast Cancer Foundation Inc                       | Allan C Hill Productions Inc          | 8            | Closing             | \$11,161.00       | \$1,339.32        | \$0.00                      | 12.00%               |
| American Cancer Society Inc                                 | InfoCision Management Corporation     | 8            | Closing             | \$878,416.92      | \$0.00            | \$0.00                      | 0.00%                |
| American Civil Liberties Union Foundation Inc               | Telefund Inc                          | 1            | Closing             | \$324,372.00      | \$241,050.64      | \$108,495.00                | 74.31%               |
| American Civil Liberties Union Inc                          | Outreach Associates Inc               | 1            | Closing             | \$260,624.00      | \$22,790.00       | \$0.00                      | 8.74%                |
| American Civil Liberties Union Inc                          | Share Group Inc                       | 1            | Closing             | \$1,811,330.00    | \$568,653.00      | \$0.00                      | 31.39%               |
| American Civil Liberties Union Inc                          | Telefund Inc                          | 1            | Closing             | \$2,144,704.51    | \$773,082.99      | \$834,106.49                | 36.05%               |
| American Council of the Blind Inc                           | Integral Resources Inc                | 8            | Interim             | \$299,351.64      | \$156,000.00      | \$160,921.21                | 52.11%               |
| American Council of the Blind Inc                           | Integral Resources Inc                | 8            | Interim             | \$50,697.43       | \$0.00            | \$129,409.11                | 0.00%                |