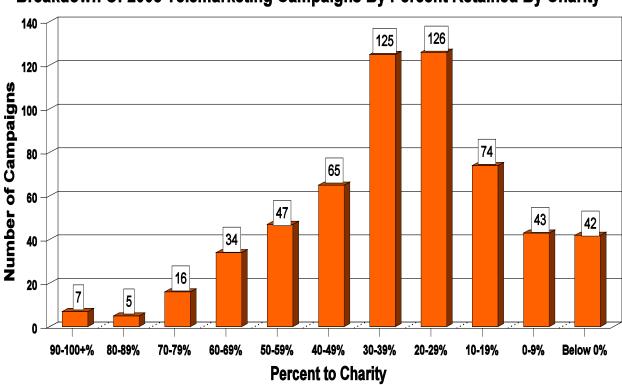

Key findings include:

- In over 80 percent, or 475 of the 584 campaigns, the charities kept less than 50 percent of the funds raised.
- In nearly half, or 285 of the 584 campaigns, the charities received less than 30 percent of the funds raised.
- In 42 of the 584 campaigns reflected in the report, charities actually lost money.
- In only 42 of the 584 campaigns did the charity retain at least 65 percent of the money raised, the amount deemed acceptable under the Better Business Bureau's standards

The following table shows the distribution of the funds raised in the 584 telemarketing campaigns of 2008, arranged according to percentage of funds retained by the charity.

| Percent to<br>Charity | Number of<br>Campaigns | Percent of<br>Campaigns | Gross Amount<br>Raised | Percent of<br>Total Funds<br>Raised | Net Amount<br>Received | Percent of<br>Total Net<br>Amount |
|-----------------------|------------------------|-------------------------|------------------------|-------------------------------------|------------------------|-----------------------------------|
| 90-100+%*             | 7                      | 1.20%                   | \$2,106,646.31         | 1.03%                               | \$1,991,637.78         | 2.46%                             |
| 80-89%                | 5                      | 0.86%                   | \$6,520,270.34         | 3.18%                               | \$5,756,189.00         | 7.12%                             |
| 70-79%                | 16                     | 2.74%                   | \$23,280,512.54        | 11.37%                              | \$17,458,728.28        | 21.58%                            |
| 60-69%                | 34                     | 5.82%                   | \$7,472,339.91         | 3.65%                               | \$4,721,355.08         | 5.84%                             |
| 50-59%                | 47                     | 8.05%                   | \$30,095,296.03        | 14.70%                              | \$16,665,515.05        | 20.60%                            |
| 40-49%                | 65                     | 11.13%                  | \$30,791,304.54        | 15.04%                              | \$13,726,129.36        | 16.97%                            |
| 30-39%                | 125                    | 21.40%                  | \$36,228,835.98        | 17.69%                              | \$12,464,052.67        | 15.41%                            |
| 20-29%                | 126                    | 21.58%                  | \$27,107,668.47        | 13.24%                              | \$6,079,317.56         | 7.52%                             |
| 10-19%                | 74                     | 12.67%                  | \$21,709,298.09        | 10.60%                              | \$3,290,852.05         | 4.07%                             |
| 0 - 9%                | 43                     | 7.36%                   | \$13,239,823.86        | 6.47%                               | \$458,303.83           | 0.57%                             |
| Below 0*              | 42                     | 7.19%                   | \$6,198,617.56         | 3.03%                               | (\$1,722,709.66)       | -2.13%                            |
| TOTAL                 | 584                    | 100.00%                 | \$204,750,613.63       | 100.00%                             | \$80,889,371.00        | 100.00%                           |

http://www.oag.state.ny.us/bureaus/charities/pdfs/charities\_raising\_funds.pdf.

Breakdown Of 2008 Telemarketing Campaigns By Percent Retained By Charity